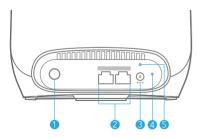

#### Overview

- Sync button
- Ethernet ports
- Power connector
- Reset button
- Power LED

© NETGEAR, Inc., NETGEAR and the NETGEAR Logo are trademarks of NETGEAR, Inc. Any non-NETGEAR trademarks are used for reference purposes only.