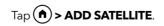

Launch the Orbi app

Launch the NETGEAR Orbi app.

Add the Orbi satellite

ll the Orbi estall

Install the Orbi satellite

Follow the prompts to install.