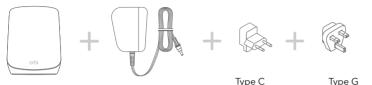

#### Contents

Orbi satellite

Power adapter (varies by region)

dapter plug adapters region) (for most of Europe)

Type G plug adapters ) (for the UK)