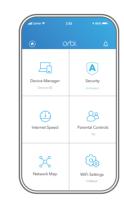

Launch the Orbi app

Launch the NETGEAR Orbi app.

Add the Orbi satellite

ll the Orbi estall

Install the Orbi satellite

Follow the prompts to install.